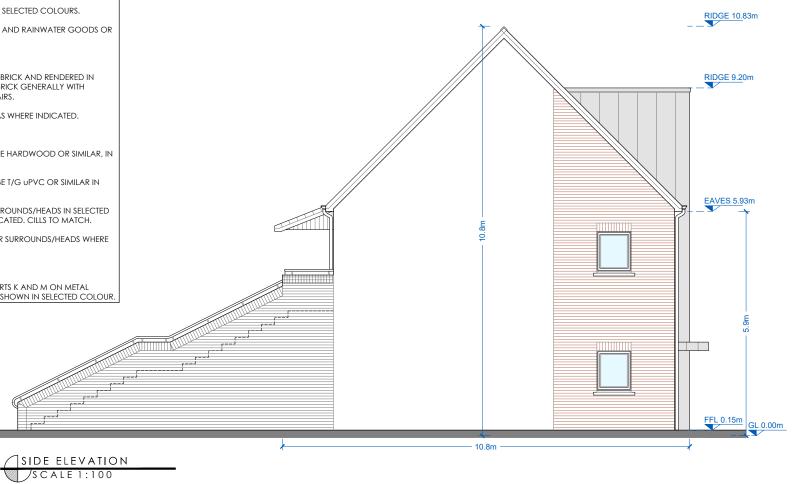

## ROOF:

- FIBRE CEMENT SLATES OR SIMILAR IN SELECTED COLOURS.
- UPVC/ALUMINIUM FASCIAS, SOFFITS AND RAINWATER GOODS OR SIMILAR IN SELECTED COLOURS.

## WALLS:

- EXTERNAL WALLS TO BE GENERALLY BRICK AND RENDERED IN SELECTED COLOURS, RED/BROWN BRICK GENERALLY WITH CHARCOAL BRICK TO EXTERNAL STAIRS.
- ZINC CLADDING TO SELECTED AREAS WHERE INDICATED.

#### DOORS AND WINDOWS:

- ALL FRONT ENTRANCE DOORS TO BE HARDWOOD OR SIMILAR, IN SELECTED COLOURS.
- OTHER DOORS AND WINDOWS TO BE T/G uPVC OR SIMILAR IN SELECTED COLOURS.
- STONE-EFFECT WINDOW/DOOR SURROUNDS/HEADS IN SELECTED SANDSTONE COLOURS WHERE INDICATED. CILLS TO MATCH.
- RED/BROWN BRICK WINDOW/DOOR SURROUNDS/HEADS WHERE INDICATED.

## BALUSTRADES:

 TO STAIRS - METAL HANDRAIL TO PARTS K AND M ON METAL BALUSTERS AND WALLS FINISHED AS SHOWN IN SELECTED COLOUR

All dimensions to be checked on site. Figured dimensions take preference over scaled dimensions. Any errors or discrepancies to be reported to the Architects. This drawing may not be edited or modified by the recipient.