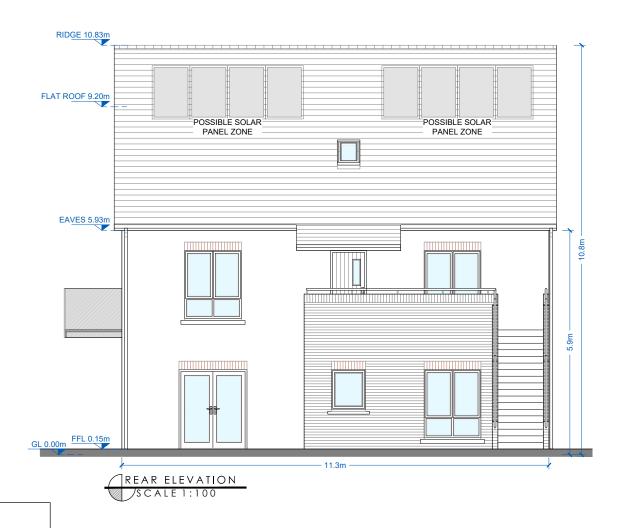

## ROOF:

- FIBRE CEMENT SLATES OR SIMILAR IN SELECTED COLOURS.
- UPVC/ALUMINIUM FASCIAS, SOFFITS AND RAINWATER GOODS OR SIMILAR IN SELECTED COLOURS.

## WALLS:

- EXTERNAL WALLS TO BE GENERALLY BRICK AND RENDERED IN SELECTED COLOURS, RED/BROWN BRICK GENERALLY WITH CHARCOAL BRICK TO EXTERNAL STAIRS.
- ZINC CLADDING TO SELECTED AREAS WHERE INDICATED.

#### DOORS AND WINDOWS:

- ALL FRONT ENTRANCE DOORS TO BE HARDWOOD OR SIMILAR, IN SELECTED COLOURS.
- OTHER DOORS AND WINDOWS TO BE T/G uPVC OR SIMILAR IN SELECTED COLOURS.
- STONE-EFFECT WINDOW/DOOR SURROUNDS/HEADS IN SELECTED SANDSTONE COLOURS WHERE INDICATED. CILLS TO MATCH.
- RED/BROWN BRICK WINDOW/DOOR SURROUNDS/HEADS WHERE INDICATED.

## BALUSTRADES:

 TO STAIRS - METAL HANDRAIL TO PARTS K AND M ON METAL BALUSTERS AND WALLS FINISHED AS SHOWN IN SELECTED COLOUR

All dimensions to be checked on site. Figured dimensions take preference over scaled dimensions. Any errors or discrepancies to be reported to the Architects. This drawing may not be edited or modified by the recipient.